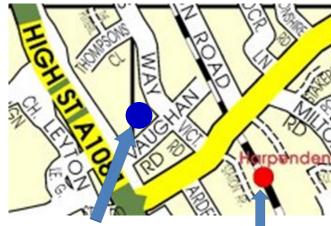

#### On foot from the railway station:

Take the main exit from Harpenden railway station.

Walk down Station Approach then cross Station Road into Victoria Road (use the pedestrian crossing).

Turn left after the church into Vaughan Road.

We are on the right just past the police station.

By Car: Harpenden is 10 minutes from Junction 9 of the M1. Parking is available for visitors under the build-

Please contact us in advance